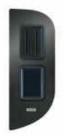

## ONE™ ACCESSORIES WORKSTATION & SINK CADDY

Our exclusive ONE™ workstation keeps sharp knives and utensils safely out of harms way, while also accessible. Our sink caddy magnetically holds to side of bowl keeping kitchen clean up essentials organized.

NEW 441662 ONE™ XL Single Workstation

NEW 441661 ONE™ Super Single Workstation

NEW 441660 ONE™ Medium Single Workstation

NEW 230694 ONE™ Sink Caddy. One size fits all.