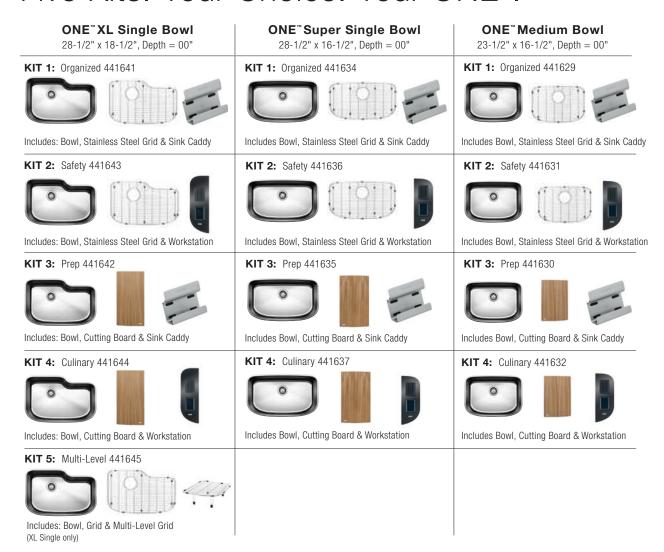

Individuality is the soul of each and every ONE™.

# Five Kits. Your Choice. Your ONE™.



### ONE™ Á LA CARTE



## ONE™ ACCESSORIES WORKSTATION & SINK CADDY

Our exclusive ONE™ workstation keeps sharp knives and utensils safely out of harms way, while also accessible. Our sink caddy magnetically holds to side of bowl keeping kitchen clean up essentials organized.



NEW 441662 ONE™ XL Single Workstation



NEW 441661 ONE™ Super Single Workstation



NEW 441660 ONE™ Medium Single Workstation



NEW 230694 ONE™ Sink Caddy. One size fits all.

## STEEL SINK STRAINERS, DRAIN COVERS & DELUXE AIR GAPS

Our deluxe steel strainers perfectly complement our stainless steel and SILGRANIT® II sinks. Color coordinated basket strainers are also available to match our SILGRANIT® II sinks. See page 132. Our Deluxe Air Gaps provide dishwasher overflow protection, where required by code. Made