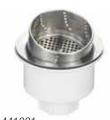

#### DELUXE STEEL SINK STRAINERS & AIR GAPS

441232 3-in-1 Disposal Flange Fits 3-1/2" drain opening. Designed to work with InSinkerator disposals. Holds water with cover (not shown).

441231 3-in-1 Basket Strainer Fits 3-1/2" drain opening. Holds water with cover (not shown).