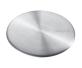

440033 (CR) Polished Chrome Featuring lift out basket. Fits 2" drain opening. 517666

517666
BLANCO CAPFLOW™
Drain Cover. Stainless
Steel. Fits 3-1/2" drain.
Water flows beneath.
Great match with
BLANCO stainless sinks!