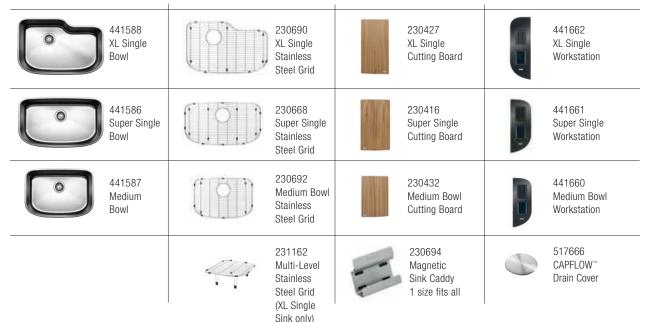

### ONE™ Á LA CARTE

## ONE™ ACCESSORIES WORKSTATION & SINK CADDY

Our exclusive ONE™ workstation keeps sharp knives and utensils safely out of harms way, while also accessible. Our sink caddy magnetically holds to side of bowl keeping kitchen clean up essentials organized.

NEW 441662 ONE™ XL Single Workstation

NEW 441661 ONE™ Super Single Workstation

NEW 441660 ONE™ Medium Single Workstation

NEW 230694 ONE™ Sink Caddy. One size fits all.