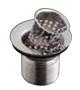

440033 (CR) Polished Chrome Featuring lift out basket. Fits 2" drain opening. 517666

517666
BLANCO CAPFLOW™
Drain Cover. Stainless
Steel. Fits 3-1/2" drain.
Water flows beneath.
Great match with
BLANCO stainless sinks!

#### DELUXE STEEL SINK STRAINERS & AIR GAPS

441232 3-in-1 Disposal Flange Fits 3-1/2" drain opening. Designed to work with InSinkerator disposals. Holds water with cover (not shown).

441231 3-in-1 Basket Strainer Fits 3-1/2" drain opening. Holds water with cover (not shown).