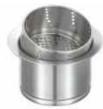

#### DELUXE STEEL SINK STRAINERS & AIR GAPS

441232 3-in-1 Disposal Flange Fits 3-1/2" drain opening. Designed to work with InSinkerator disposals. Holds water with cover (not shown).

441231 3-in-1 Basket Strainer Fits 3-1/2" drain opening. Holds water with cover (not shown).