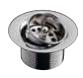

#### DECORATIVE BASKET STRAINERS & DRAIN COVERS

440007 Stainless Steel (Polished Finish) Decorative Basket Strainer. Fits 3-1/2" drain opening.

440029 (CR) Polished Chrome Basket Strainer. Fits 3-1/2" drain opening. (Note: does not hold water)

440004 Sink Waste Disposer Stopper. Fits disposer with 3-1/2" inside diameter only.

440031 (CR) Polished Chrome Deluxe Jr. Basket Strainer for BLANCO DIAMOND<sup>™</sup> Prep sink. Fits 2" drain opening.