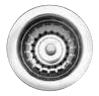

#### DECORATIVE BASKET STRAINERS & DRAIN COVERS

440007 Stainless Steel (Polished Finish) Decorative Basket Strainer. Fits 3-1/2" drain opening.

440029 (CR) Polished Chrome Basket Strainer. Fits 3-1/2" drain opening. (Note: does not hold water)

440004 Sink Waste Disposer Stopper. Fits disposer with 3-1/2" inside diameter only.

440031 (CR) Polished Chrome Deluxe Jr. Basket Strainer for BLANCO DIAMOND<sup>™</sup> Prep sink. Fits 2" drain opening.