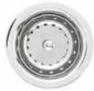

440033 (CR) Polished Chrome Featuring lift out basket. Fits 2" drain opening. 517666

517666
BLANCO CAPFLOW™
Drain Cover. Stainless
Steel. Fits 3-1/2" drain.
Water flows beneath.
Great match with
BLANCO stainless sinks!