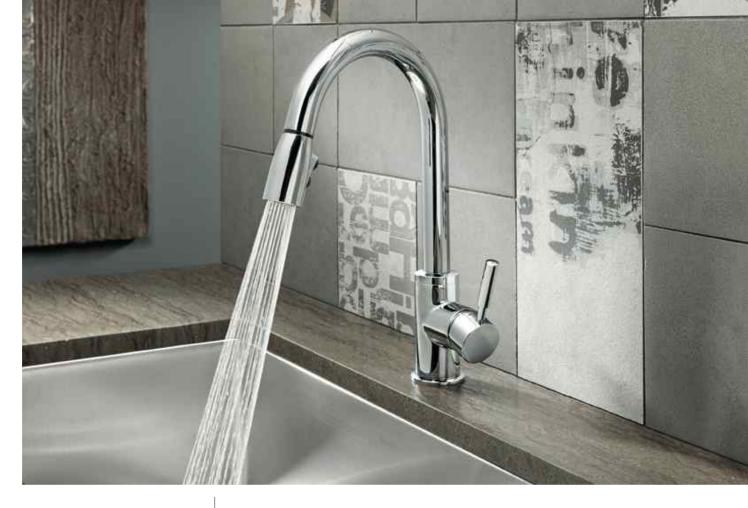

## BLANCO SONOMA™ WITH PULL-DOWN SPRAY

The new BLANCO SONOMA" pull-down faucet offers enduring style that simply transcends trends. With clean lines and an ergonomic pull-down spray, it's a lasting value. **Available in a 20% water saving CAL Green model.** 

Polished Chrome Stainless Steel

(CAL) Green

Standard 441646 441647

CALGreen Model 441648 441649

Reach 8-1/2" Spout Height 7-1/2" Faucet Height 15"

See matching Soap Dispensers on page 132. See matching Air Gaps on page 131.