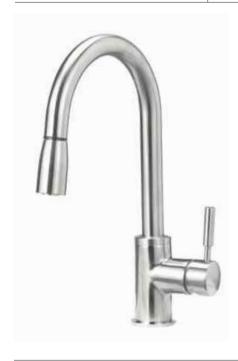

## BLANCO SONOMA™ WITH PULL-DOWN SPRAY

The new BLANCO SONOMA" pull-down faucet offers enduring style that simply transcends trends. With clean lines and an ergonomic pull-down spray, it's a lasting value. **Available in a 20% water saving CAL Green model.** 

Polished Chrome Stainless Steel

(CAL) Green

Standard 441646 441647

CALGreen Model 441648 441649

Reach 8-1/2" Spout Height 7-1/2" Faucet Height 15"

See matching Soap Dispensers on page 132. See matching Air Gaps on page 131.