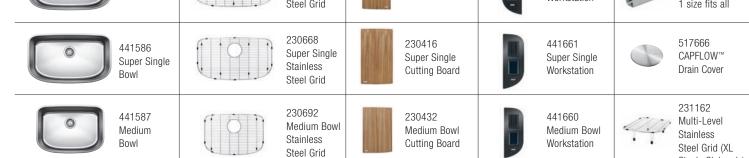

## Individuality is the soul of each and every ONE<sup>™</sup>. Five Kits. Your Choice. Your ONE<sup>™</sup>.

| <b>ONE<sup>™</sup> XL Single Bowl</b><br>28-1/2" x 18-1/2", Depth = 9" | <b>ONE<sup>™</sup> Super Single Bowl</b><br>28-1/2" x 16-1/2", Depth = 9" | <b>ONE<sup>™</sup> Medium Bowl</b><br>23-1/2" x 16-1/2", Depth = 9"                    |
|------------------------------------------------------------------------|---------------------------------------------------------------------------|----------------------------------------------------------------------------------------|
| KIT 1: Organized 441641                                                | KIT 1: Organized 441634                                                   | KIT 1: Organized 441629                                                                |
|                                                                        |                                                                           |                                                                                        |
| Includes: Bowl, Stainless Steel Grid & Sink Caddy                      | Includes Bowl, Stainless Steel Grid & Sink Caddy                          | Includes Bowl, Stainless Steel Grid & Sink Cado                                        |
| KIT 2: Safety 441643                                                   | KIT 2: Safety 441636                                                      | <b>KIT 2: Safety</b> 441631                                                            |
|                                                                        |                                                                           |                                                                                        |
| Includes: Bowl, Stainless Steel Grid & Workstation                     | Includes Bowl, Stainless Steel Grid & Workstation                         | Includes Bowl, Stainless Steel Grid & Workstati                                        |
| <b>KIT 3: Prep</b> 441642                                              | <b>KIT 3: Prep</b> 441635                                                 | <b>KIT 3: Prep</b> 441630                                                              |
|                                                                        |                                                                           |                                                                                        |
| Includes: Bowl, Cutting Board & Sink Caddy                             | Includes Bowl, Cutting Board & Sink Caddy                                 | Includes Bowl, Cutting Board & Sink Caddy                                              |
| KIT 4: Culinary 441644                                                 | <b>KIT 4: Culinary</b> 441637                                             | <b>KIT 4: Culinary</b> 441632                                                          |
|                                                                        |                                                                           |                                                                                        |
| Includes: Bowl, Cutting Board & Workstation                            | Includes Bowl, Cutting Board & Workstation                                | Includes Bowl, Cutting Board & Workstation                                             |
| KIT 5: Multi-Level 441645                                              | >                                                                         |                                                                                        |
| ONE <sup>™</sup> À LA CARTE                                            |                                                                           |                                                                                        |
| 441588<br>XL Single<br>Bowl                                            | 230690<br>XL Single<br>Stainless<br>Steel Grid                            | 441662<br>XL Single<br>Workstation 230694<br>Magnetic<br>Sink Caddy<br>1 size fits all |
| 441586                                                                 | 230668<br>Super Single 230416<br>Super Single Super Single                | 441661 517666<br>Super Single CAPFLOW™                                                 |