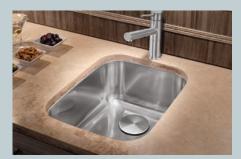

## The ONE<sup>™</sup> thing families need more of... everything.

It's the ideal mix of durability, space, safety and organization.

Able to take on the challenges of daily life, these easy-to-clean 9" deep bowls are created from highquality stainless steel with our signature satin polish finish.

accessories make it easy to keep things in order, from the convenient cutting board that sits directly on top of the sink to the stainless grid that doubles as a sink protector and drying rack.