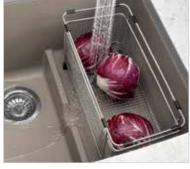

222401 Mesh Colander BLANCO PERFORMA CASCADE super single bowl includes a stainless steel mesh colander, allowing for hands-free rinsing of fruit and produce.

BLANCO Design Council inspired kitchen. By Jamie Goldberg, AKBD, CAPS, Jamie Goldberg Kitchen and Bath Design