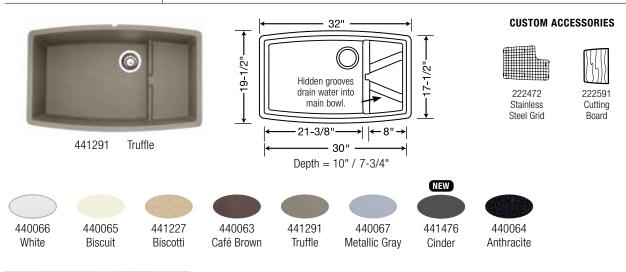

## BLANCO PERFORMA CASCADE SUPER SINGLE BOWL

## 80% ROCK HARD GRANITE

Never again will you have to choose between form and function. Our exclusive 1-3/4 bowl design combines striking good looks with ultimate durability, providing non-fading colors and a scratch-resistant, easy-to-clean surface. Shown with BLANCO MERIDIAN™ SEMI-PROFESSIONAL kitchen faucet in polished chrome.