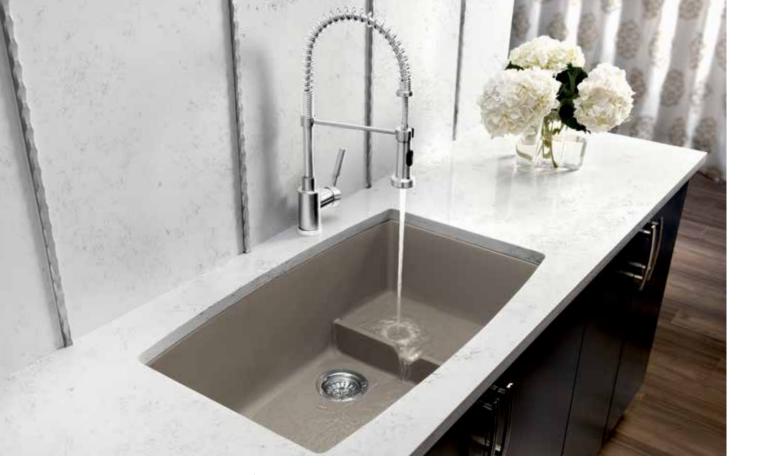

## BLANCO PERFORMA CASCADE SUPER SINGLE BOWL

## 80% ROCK HARD GRANITE

Never again will you have to choose between form and function. Our exclusive 1-3/4 bowl design combines striking good looks with ultimate durability, providing non-fading colors and a scratch-resistant, easy-to-clean surface. Shown with BLANCO MERIDIAN™ SEMI-PROFESSIONAL kitchen faucet in polished chrome.