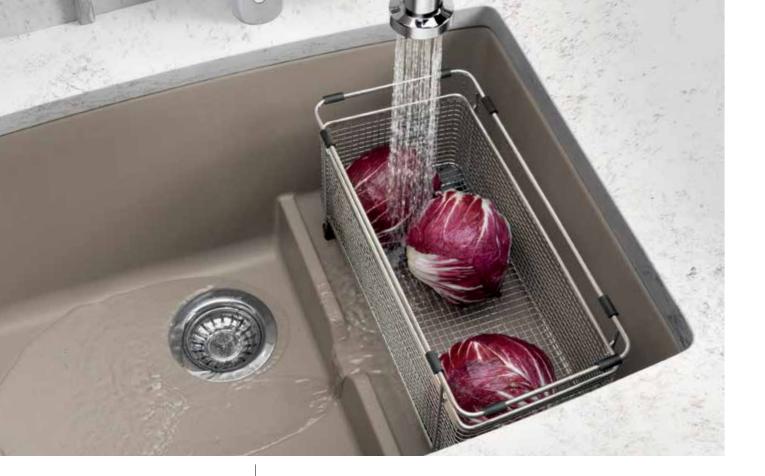

## **COLANDERS**

Prep work just got easier. Our collection of stainless steel colanders allow for easy rinsing of fruit or produce right in the sink.

222401 Fits BLANCO PERFORMA CASCADE™ Super Single Bowl and PERFORMA Stainless Steel sinks.

510889 Universal size fits many of our stainless sink models. Dishwasher safe!

440492 Universal Stainless Steel design. Featuring 304 series, 18 gauge stainless steel, 18/10 chromenickel content.

507829 Stainless Steel Crockery Basket Universal size fits most BLANCO sinks 16" x 12-1/4" with protective rubber feet.