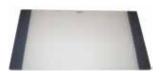

# SAFETY GLASS DESIGNS

218340 Safety glass cutting board Fits BLANCO PRECIS<sup>™</sup> Double Bowl.

#### 218620

Safety glass cutting board slides easily along the countertop without scratching. Fits BLANCO PRECISION<sup>™</sup>, BLANCO PRECISION<sup>™</sup> 10 and BLANCO PRECISI<sup>™</sup> Super Single.

516334 Safety glass cutting board Fits BLANCO PRECIS<sup>™</sup> 1-3/4 Bowl.

224390 Fits BLANCO FLOW<sup>™</sup>, BLANCO PRECISION<sup>™</sup>, BLANCO MicroEdge<sup>™</sup> and BLANCO PRECISION<sup>™</sup> 16" Series Sinks.