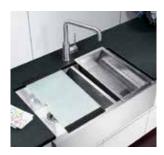

#### 218620

Safety glass cutting board slides easily along the countertop without scratching. Fits BLANCO PRECISION<sup>™</sup>, BLANCO PRECISION<sup>™</sup> 10 and BLANCO PRECISI<sup>™</sup> Super Single.