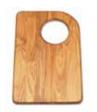

## 440152 Walnut

Durable walnut cutting board, features juice channels to drain liquids away from the cutting surface. Slides over the countertop, creating an extra work space wherever needed.

440153 Red Alder Durable red alder cutting board features juice channels to drain liquids away from the cutting surface. Slides over the countertop, creating an extra work space wherever needed.