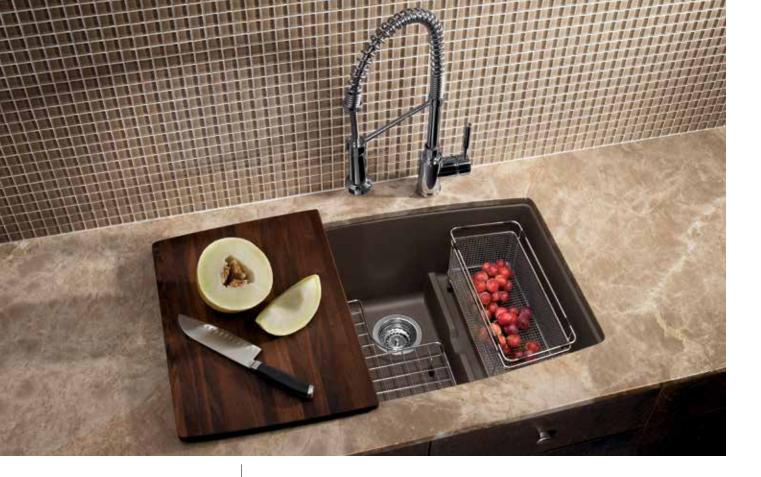

# CUTTING BOARDS

Our ultra durable cutting boards stand up to whatever you're slicing or dicing. Custom designed to fit right on your sink, they also come with rubber feet for countertop use.

## 440152 Walnut

Durable walnut cutting board, features juice channels to drain liquids away from the cutting surface. Slides over the countertop, creating an extra work space wherever needed.

440153 Red Alder Durable red alder cutting board features juice channels to drain liquids away from the cutting surface. Slides over the countertop, creating an extra work space wherever needed.