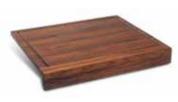

## 440152 Walnut

Durable walnut cutting board, features juice channels to drain liquids away from the cutting surface. Slides over the countertop, creating an extra work space wherever needed.

440153 Red Alder Durable red alder cutting board features juice channels to drain liquids away from the cutting surface. Slides over the countertop, creating an extra work space wherever needed.