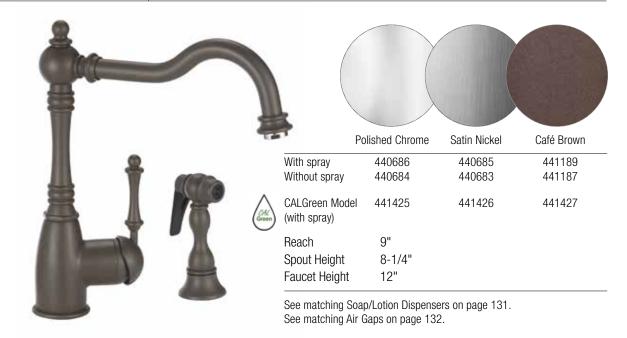

## BLANCO GRACE™ WITH SIDE SPRAY

This Victorian-inspired design may look delicate, but shows its strength when it comes to performance. With solid brass construction, color-coded hot and cold supply lines and a convenient side spray, this faucet will surely exceed your expectations. **Available in a 20% water saving CALGreen model.** 

- · Solid brass body
- · Ceramic disc cartridge
- 2.2 GPM flow rate
- Color-coded hot & cold supply lines
- Double spiral flexible pull-out spray hose
- Reversible mounting hardware adapts to thick or thin mounting surfaces (kitchen faucets only)