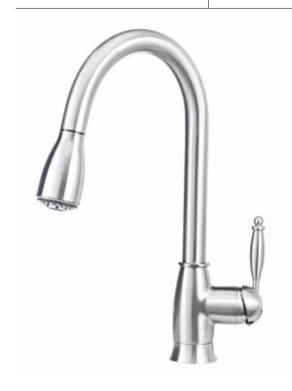

## BLANCO GRACE<sup>™</sup>II WITH PULL-DOWN SPRAY

Tradition for today. This single lever design features a curved spout combined with a very functional pull-down spray feature. Perfect for both the culinary and traditional enthusiast. **Available in a 20% water saving CALGreen model.** 

441497

| 441494 | 441495 |
|--------|--------|

CALGreen Model 441496

Reach 8-1/2" Spout Height 9" Faucet Height 16-1/8"

Standard

See matching Soap/Lotion Dispensers on pages 130 & 131. See matching Air Gaps on page 132.