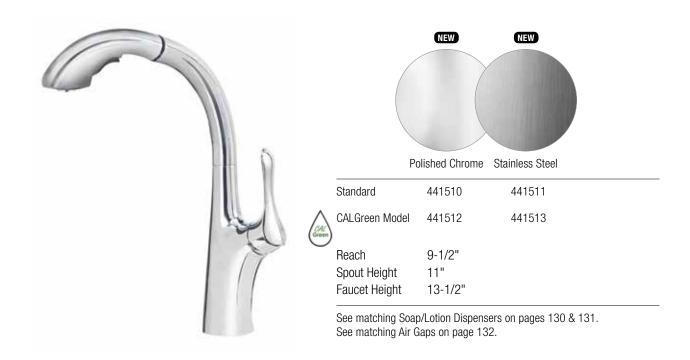

## BLANCO NAPA<sup>™</sup> WITH PULL-OUT SPRAY

Who said functional had to be boring? Featuring an 11" spout height for ease of working around the sink and counter area. This faucet also features a ceramic disc cartridge and limited lifetime warranty. Available in a 20% water saving CALGreen model.