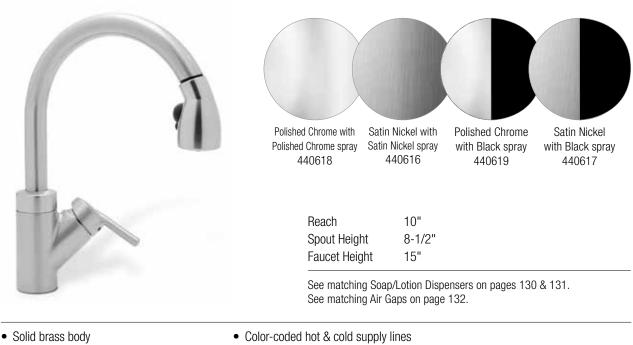

## BLANCO RADOS" WITH PULL-DOWN SPRAY

Beauty meets functionality in this contemporary faucet. Choose from a variety of finishes for the faucet and the spray, each designed with a solid brass body and flexible pull-down spray hose.