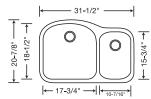

440167 Depth = 10"/6-3/4" 440093 Depth = 9"/6-3/4" 440169 Depth = 8"/6-3/4"

440166 Depth = 6-3/4"/10"

440092 Depth = 6-3/4"/9" 440168 Depth = 6-3/4"/8"

Depth = 9"

Depth = 8"

0

221026

220994 Stainless