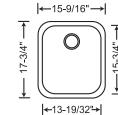

### BLANCO SUPREME™ SERIES

440158 Depth = 10"

Depth = 10"

Depth = 8"

440247 Depth = 7"

440223

440237

**←**13-19/32"<del>→</del>