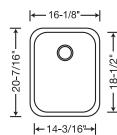

### BLANCO SUPREME™ SERIES

440158 Depth = 10"

Depth = 10"

Depth = 8"

440247 Depth = 7"

440223

440237

**←**13-19/32"<del>→</del>