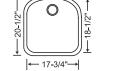

### BLANCO SUPREME™ SERIES

440158 Depth = 10"

Depth = 10"

Depth = 8"

440247 Depth = 7"

440223

440237

**←**13-19/32"<del>→</del>