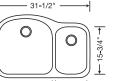

440167 Depth = 10"/6-3/4" 440093 Depth = 9"/6-3/4" 440169 Depth = 8"/6-3/4"

440166 Depth = 6-3/4"/10"

440092 Depth = 6-3/4"/9" 440168 Depth = 6-3/4"/8"

Depth = 9"

Depth = 8"

0

221026

220994 Stainless