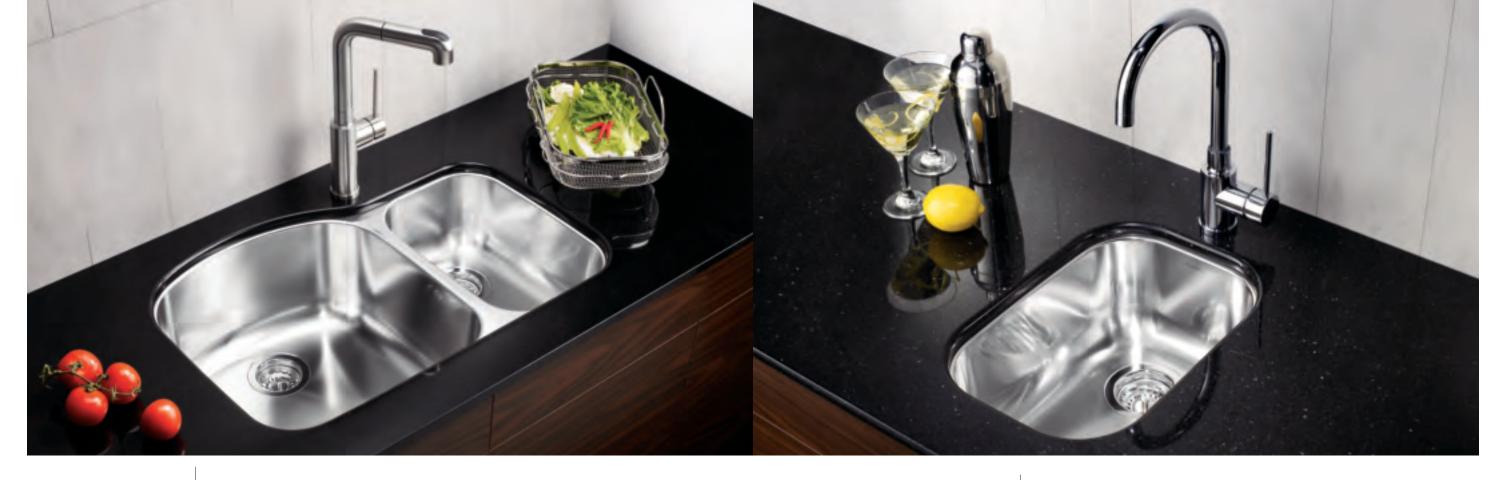

## BLANCO WAVE PLUS™ UNDERMOUNTS

### 18 GAUGE • 304 SERIES • 18/10 CHROME-NICKEL

The radiance of stainless steel is a distinctive companion to granite, tile and other classic materials in your kitchen. Our sleek undermount bowls allow you to wipe your countertop clean, right into the sink. Shown with BLANCO ACCLAIM™ kitchen faucet in satin nickel.