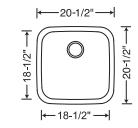

440167 Depth = 10"/6-3/4" 440093 Depth = 9"/6-3/4" 440169 Depth = 8"/6-3/4"

440166 Depth = 6-3/4"/10"

440092 Depth = 6-3/4"/9" 440168 Depth = 6-3/4"/8"

Depth = 9"

Depth = 8"

0

221026

220994 Stainless