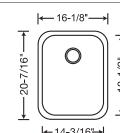

### BLANCO SUPREME™ SERIES

440158 Depth = 10"

Depth = 10"

Depth = 8"

440247 Depth = 7"

440223

440237

**←**13-19/32"<del>→</del>