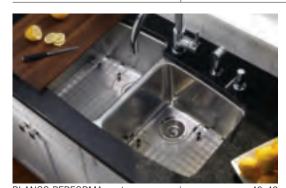

# BLANCO PERFORMA SINGLE BOWL

### 18 GAUGE • 304 SERIES • 18/10 CHROME-NICKEL

Immerse yourself in the simplicity, style and sophistication of our versatile single bowl. With premium stainless steel, sound deadening insulation and a variety of custom accessories, this spacious bowl is sure to enhance any kitchen. Shown with BLANCO PURUS I™ kitchen faucet with side spray in polished chrome.

SUPER SINGLE

440104 Depth = 10"

440107 Depth = 10"

MEDIUM

LARGE

440106 Depth = 10"

See page 40-42 for Custom Accessories.