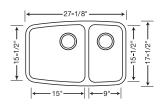

### BLANCO PERFORMA 1-1/2 BOWL

LARGE

### 18 GAUGE • 304 SERIES • 18/10 CHROME-NICKEL

Constructed of durable 18 gauge stainless steel, this exquisite 1-1/2 bowl design features innovative sound deadening pads that quiet the noise of garbage disposals and clanging dishware. Shown with BLANCO KONTROLE™ kitchen faucet in polished chrome.



BLANCO PERFORMA custom accessories – see pages 40-42 for full assortment.

## SMALL



440101 Depth = 9"/7"











LIMITED LIFETIME IAPMO Listed WARRANTY

# BLANCO PERFORMA SINGLE BOWL

### 18 GAUGE • 304 SERIES • 18/10 CHROME-NICKEL

Immerse yourself in the simplicity, style and sophistication of our versatile single bowl. With premium stainless steel, sound deadening insulation and a variety of custom accessories, this spacious bowl is sure to enhance any kitchen. Shown with BLANCO PURUS I™ kitchen faucet with side spray in polished chrome.

SUPER SINGLE



440104 Depth = 10"





440107 Depth = 10"



MEDIUM

LARGE



440106 Depth = 10"



See page 40-42 for Custom Accessories.