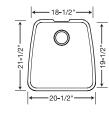

# BLANCO PERFORMA SINGLE BOWL

### 18 GAUGE • 304 SERIES • 18/10 CHROME-NICKEL

Immerse yourself in the simplicity, style and sophistication of our versatile single bowl. With premium stainless steel, sound deadening insulation and a variety of custom accessories, this spacious bowl is sure to enhance any kitchen. Shown with BLANCO PURUS I™ kitchen faucet with side spray in polished chrome.

SUPER SINGLE

440104 Depth = 10"

440107 Depth = 10"

MEDIUM

LARGE

440106 Depth = 10"

See page 40-42 for Custom Accessories.