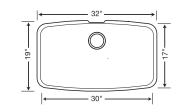

### BLANCO PERFORMA 1-1/2 BOWL

LARGE

### 18 GAUGE • 304 SERIES • 18/10 CHROME-NICKEL

Constructed of durable 18 gauge stainless steel, this exquisite 1-1/2 bowl design features innovative sound deadening pads that quiet the noise of garbage disposals and clanging dishware. Shown with BLANCO KONTROLE™ kitchen faucet in polished chrome.

## SMALL

440101 Depth = 9"/7"

LIMITED LIFETIME IAPMO Listed WARRANTY