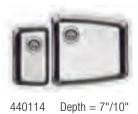

### BLANCO PERFORMA 1-1/2 BOWL

LARGE

### 18 GAUGE • 304 SERIES • 18/10 CHROME-NICKEL

Constructed of durable 18 gauge stainless steel, this exquisite 1-1/2 bowl design features innovative sound deadening pads that quiet the noise of garbage disposals and clanging dishware. Shown with BLANCO KONTROLE™ kitchen faucet in polished chrome.



BLANCO PERFORMA custom accessories – see pages 40-42 for full assortment.

## SMALL



440101 Depth = 9"/7"











LIMITED LIFETIME IAPMO Listed WARRANTY

# BLANCO PERFORMA SINGLE BOWL

### 18 GAUGE • 304 SERIES • 18/10 CHROME-NICKEL

Immerse yourself in the simplicity, style and sophistication of our versatile single bowl. With premium stainless steel, sound deadening insulation and a variety of custom accessories, this spacious bowl is sure to enhance any kitchen. Shown with BLANCO PURUS I™ kitchen faucet with side spray in polished chrome.

SUPER SINGLE



440104 Depth = 10"





440107 Depth = 10"



MEDIUM

LARGE



440106 Depth = 10"



See page 40-42 for Custom Accessories.