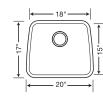

# BLANCO PERFORMA SINGLE BOWL

### 18 GAUGE • 304 SERIES • 18/10 CHROME-NICKEL

Immerse yourself in the simplicity, style and sophistication of our versatile single bowl. With premium stainless steel, sound deadening insulation and a variety of custom accessories, this spacious bowl is sure to enhance any kitchen. Shown with BLANCO PURUS I™ kitchen faucet with side spray in polished chrome.

SUPER SINGLE

440104 Depth = 10"

440107 Depth = 10"

MEDIUM

LARGE

440106 Depth = 10"

See page 40-42 for Custom Accessories.