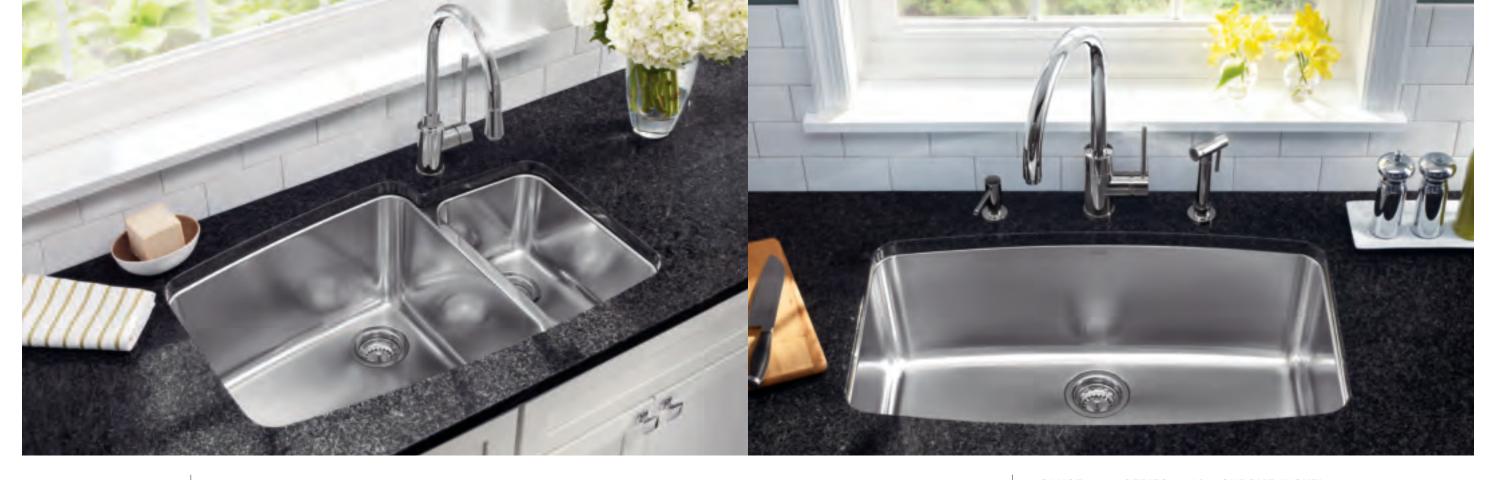

### BLANCO PERFORMA 1-1/2 BOWL

LARGE

### 18 GAUGE • 304 SERIES • 18/10 CHROME-NICKEL

Constructed of durable 18 gauge stainless steel, this exquisite 1-1/2 bowl design features innovative sound deadening pads that quiet the noise of garbage disposals and clanging dishware. Shown with BLANCO KONTROLE™ kitchen faucet in polished chrome.

BLANCO PERFORMA custom accessories – see pages 40-42 for full assortment.

## SMALL

440101 Depth = 9"/7"

LIMITED LIFETIME IAPMO Listed WARRANTY