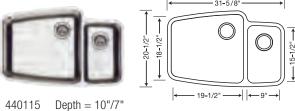

### BLANCO PERFORMA 1-1/2 BOWL

LARGE

### 18 GAUGE • 304 SERIES • 18/10 CHROME-NICKEL

Constructed of durable 18 gauge stainless steel, this exquisite 1-1/2 bowl design features innovative sound deadening pads that quiet the noise of garbage disposals and clanging dishware. Shown with BLANCO KONTROLE™ kitchen faucet in polished chrome.



BLANCO PERFORMA custom accessories – see pages 40-42 for full assortment.

## SMALL



440101 Depth = 9"/7"











LIMITED LIFETIME IAPMO Listed WARRANTY

# BLANCO PERFORMA SINGLE BOWL

### 18 GAUGE • 304 SERIES • 18/10 CHROME-NICKEL

Immerse yourself in the simplicity, style and sophistication of our versatile single bowl. With premium stainless steel, sound deadening insulation and a variety of custom accessories, this spacious bowl is sure to enhance any kitchen. Shown with BLANCO PURUS I™ kitchen faucet with side spray in polished chrome.

SUPER SINGLE



440104 Depth = 10"





440107 Depth = 10"



MEDIUM

LARGE



440106 Depth = 10"



See page 40-42 for Custom Accessories.