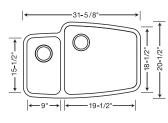

### BLANCO PERFORMA 1-1/2 BOWL

LARGE

### 18 GAUGE • 304 SERIES • 18/10 CHROME-NICKEL

Constructed of durable 18 gauge stainless steel, this exquisite 1-1/2 bowl design features innovative sound deadening pads that quiet the noise of garbage disposals and clanging dishware. Shown with BLANCO KONTROLE™ kitchen faucet in polished chrome.