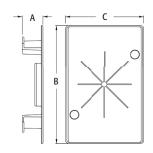

### **FEATURES AND BENEFITS**

- Installs with a 3.5" hole saw in less than a minute
- Adjusts to fit 1/4" to 1-1/2" wall thicknesses

| CATALOG<br>NUMBER | UPC/DCI/NAED<br>MFG #018997 | DESCRIPTION                                         | UNIT<br>PKG | STD<br>PKG | DIM<br>A | DIM<br>B | DIM<br>C |
|-------------------|-----------------------------|-----------------------------------------------------|-------------|------------|----------|----------|----------|
| CE1RP             | 10560                       | Non-metallic bracket with reinforced, slotted cover | 25          | 25         | .771     | 4.406    | 2.918    |

### **FEATURES AND BENEFITS**

- Non-metallic
- Organizes low voltage cable in a neat bundle

| UPC/DCI/NAED<br>MFG #018997 | DESCRIPTION                                   | UNIT<br>PKG                                                                                                                                          | STD<br>PKG                                                                                                                                                                                                                                        | DIM<br>A                                                                                                                                                                               | DIM<br>B                                                                                                                                                                                                                                                                                                                                                                                                                    | DIM<br>C                                                                                                                                                                                                                                                                                                                                                                                                                                                                                                    |
|-----------------------------|-----------------------------------------------|------------------------------------------------------------------------------------------------------------------------------------------------------|---------------------------------------------------------------------------------------------------------------------------------------------------------------------------------------------------------------------------------------------------|----------------------------------------------------------------------------------------------------------------------------------------------------------------------------------------|-----------------------------------------------------------------------------------------------------------------------------------------------------------------------------------------------------------------------------------------------------------------------------------------------------------------------------------------------------------------------------------------------------------------------------|-------------------------------------------------------------------------------------------------------------------------------------------------------------------------------------------------------------------------------------------------------------------------------------------------------------------------------------------------------------------------------------------------------------------------------------------------------------------------------------------------------------|
| 13015                       | Entry Device w/ slotted cover                 | 1                                                                                                                                                    | 25                                                                                                                                                                                                                                                | .534                                                                                                                                                                                   | 4.111                                                                                                                                                                                                                                                                                                                                                                                                                       | 1.450                                                                                                                                                                                                                                                                                                                                                                                                                                                                                                       |
| 11020                       | Entry Device (slotted cover)<br>w/ wall plate | 1                                                                                                                                                    | 25                                                                                                                                                                                                                                                | .534                                                                                                                                                                                   | 4.111                                                                                                                                                                                                                                                                                                                                                                                                                       | 1.450                                                                                                                                                                                                                                                                                                                                                                                                                                                                                                       |
| 04096                       | Entry Device w/ brush cover                   | 1                                                                                                                                                    | 25                                                                                                                                                                                                                                                | .534                                                                                                                                                                                   | 4.111                                                                                                                                                                                                                                                                                                                                                                                                                       | 1.450                                                                                                                                                                                                                                                                                                                                                                                                                                                                                                       |
| 11021                       | Entry Device (brush cover)<br>w/ wall plate   | 1                                                                                                                                                    | 25                                                                                                                                                                                                                                                | .534                                                                                                                                                                                   | 4.111                                                                                                                                                                                                                                                                                                                                                                                                                       | 1.450                                                                                                                                                                                                                                                                                                                                                                                                                                                                                                       |
|                             | MFG #018997<br>13015<br>11020<br>04096        | 13015 Entry Device w/ slotted cover  11020 Entry Device (slotted cover) w/ wall plate  04096 Entry Device w/ brush cover  Entry Device (brush cover) | MFG #018997     DESCRIPTION     PKG       13015     Entry Device w/ slotted cover     1       11020     Entry Device (slotted cover) w/ wall plate     1       04096     Entry Device w/ brush cover     1       Entry Device (brush cover)     1 | MFG #018997DESCRIPTIONPKGPKG13015Entry Device w/ slotted cover12511020Entry Device (slotted cover)<br>w/ wall plate12504096Entry Device w/ brush cover125Entry Device (brush cover)125 | MFG #018997         DESCRIPTION         PKG         PKG         A           13015         Entry Device w/ slotted cover         1         25         .534           11020         Entry Device (slotted cover) w/ wall plate         1         25         .534           04096         Entry Device w/ brush cover         1         25         .534           Entry Device (brush cover)         1         25         .534 | MFG #018997         DESCRIPTION         PKG         PKG         A         B           13015         Entry Device w/ slotted cover         1         25         .534         4.111           11020         Entry Device (slotted cover) w/ wall plate         1         25         .534         4.111           04096         Entry Device w/ brush cover         1         25         .534         4.111           11021         Entry Device (brush cover)         1         25         .534         4.111 |