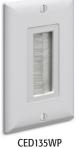

#### PATENTED.

White non-metallic cable entry device for low-voltage wire. Includes (2) #6 screws.

### **FEATURES AND BENEFITS**

- Non-metallic
- Organizes low voltage cable in a neat bundle

| UPC/DCI/NAED<br>MFG #018997 | DESCRIPTION                                   | UNIT<br>PKG                                                                                                                                          | STD<br>PKG                                                                                                                                                                                                                                        | DIM<br>A                                                                                                                                                                               | DIM<br>B                                                                                                                                                                                                                                                                                                                                                                                                                    | DIM<br>C                                                                                                                                                                                                                                                                                                                                                                                                                                                                                                    |
|-----------------------------|-----------------------------------------------|------------------------------------------------------------------------------------------------------------------------------------------------------|---------------------------------------------------------------------------------------------------------------------------------------------------------------------------------------------------------------------------------------------------|----------------------------------------------------------------------------------------------------------------------------------------------------------------------------------------|-----------------------------------------------------------------------------------------------------------------------------------------------------------------------------------------------------------------------------------------------------------------------------------------------------------------------------------------------------------------------------------------------------------------------------|-------------------------------------------------------------------------------------------------------------------------------------------------------------------------------------------------------------------------------------------------------------------------------------------------------------------------------------------------------------------------------------------------------------------------------------------------------------------------------------------------------------|
| 13015                       | Entry Device w/ slotted cover                 | 1                                                                                                                                                    | 25                                                                                                                                                                                                                                                | .534                                                                                                                                                                                   | 4.111                                                                                                                                                                                                                                                                                                                                                                                                                       | 1.450                                                                                                                                                                                                                                                                                                                                                                                                                                                                                                       |
| 11020                       | Entry Device (slotted cover)<br>w/ wall plate | 1                                                                                                                                                    | 25                                                                                                                                                                                                                                                | .534                                                                                                                                                                                   | 4.111                                                                                                                                                                                                                                                                                                                                                                                                                       | 1.450                                                                                                                                                                                                                                                                                                                                                                                                                                                                                                       |
| 04096                       | Entry Device w/ brush cover                   | 1                                                                                                                                                    | 25                                                                                                                                                                                                                                                | .534                                                                                                                                                                                   | 4.111                                                                                                                                                                                                                                                                                                                                                                                                                       | 1.450                                                                                                                                                                                                                                                                                                                                                                                                                                                                                                       |
| 11021                       | Entry Device (brush cover)<br>w/ wall plate   | 1                                                                                                                                                    | 25                                                                                                                                                                                                                                                | .534                                                                                                                                                                                   | 4.111                                                                                                                                                                                                                                                                                                                                                                                                                       | 1.450                                                                                                                                                                                                                                                                                                                                                                                                                                                                                                       |
|                             | MFG #018997<br>13015<br>11020<br>04096        | 13015 Entry Device w/ slotted cover  11020 Entry Device (slotted cover) w/ wall plate  04096 Entry Device w/ brush cover  Entry Device (brush cover) | MFG #018997     DESCRIPTION     PKG       13015     Entry Device w/ slotted cover     1       11020     Entry Device (slotted cover) w/ wall plate     1       04096     Entry Device w/ brush cover     1       Entry Device (brush cover)     1 | MFG #018997DESCRIPTIONPKGPKG13015Entry Device w/ slotted cover12511020Entry Device (slotted cover)<br>w/ wall plate12504096Entry Device w/ brush cover125Entry Device (brush cover)125 | MFG #018997         DESCRIPTION         PKG         PKG         A           13015         Entry Device w/ slotted cover         1         25         .534           11020         Entry Device (slotted cover) w/ wall plate         1         25         .534           04096         Entry Device w/ brush cover         1         25         .534           Entry Device (brush cover)         1         25         .534 | MFG #018997         DESCRIPTION         PKG         PKG         A         B           13015         Entry Device w/ slotted cover         1         25         .534         4.111           11020         Entry Device (slotted cover) w/ wall plate         1         25         .534         4.111           04096         Entry Device w/ brush cover         1         25         .534         4.111           11021         Entry Device (brush cover)         1         25         .534         4.111 |

CED130

**Cable Entry Device** 

CED130

CED130WP

CED135

CED135