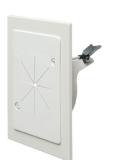

## **Cable Entry Bracket with Slotted Cover**

White non-metallic cable entry device with slotted cover for low-voltage wire.

#### PATENTED.

White non-metallic cable entry device for low-voltage wire. Includes (2) #6 screws.