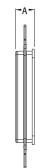

### **FEATURES AND BENEFITS**

- Installs with a 3.5" hole saw in less than a minute
- Adjusts to fit 1/4" to 1-1/2" wall thicknesses

| CATALOG<br>NUMBER | UPC/DCI/NAED<br>MFG #018997 | DESCRIPTION                                         | UNIT<br>PKG | STD<br>PKG | DIM<br>A | DIM<br>B | DIM<br>C |
|-------------------|-----------------------------|-----------------------------------------------------|-------------|------------|----------|----------|----------|
| CE1RP             | 10560                       | Non-metallic bracket with reinforced, slotted cover | 25          | 25         | .771     | 4.406    | 2.918    |