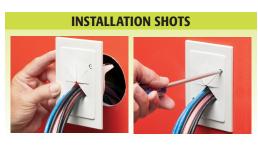

### **FEATURES AND BENEFITS**

- Installs with a 3.5" hole saw in less than a minute
- Adjusts to fit 1/4" to 1-1/2" wall thicknesses

| CATALOG<br>NUMBER | UPC/DCI/NAED<br>MFG #018997 | DESCRIPTION                                         | UNIT<br>PKG | STD<br>PKG | DIM<br>A | DIM<br>B | DIM<br>C |
|-------------------|-----------------------------|-----------------------------------------------------|-------------|------------|----------|----------|----------|
| CE1RP             | 10560                       | Non-metallic bracket with reinforced, slotted cover | 25          | 25         | .771     | 4.406    | 2.918    |