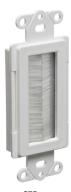

#### PATENTED.

White non-metallic cable entry device for low-voltage wire. Includes (2) #6 screws.

### **FEATURES AND BENEFITS**

- Non-metallic
- Organizes low voltage cable in a neat bundle

| UPC/DCI/NAED<br>MFG #018997 | DESCRIPTION                                   | UNIT<br>PKG                                                                                                                                          | STD<br>PKG                                                                                                                                                                                                                                        | DIM<br>A                                                                                                                                                                               | DIM<br>B                                                                                                                                                                                                                                                                                                                                                                                                                    | DIM<br>C                                                                                                                                                                                                                                                                                                                                                                                                                                                                                                    |
|-----------------------------|-----------------------------------------------|------------------------------------------------------------------------------------------------------------------------------------------------------|---------------------------------------------------------------------------------------------------------------------------------------------------------------------------------------------------------------------------------------------------|----------------------------------------------------------------------------------------------------------------------------------------------------------------------------------------|-----------------------------------------------------------------------------------------------------------------------------------------------------------------------------------------------------------------------------------------------------------------------------------------------------------------------------------------------------------------------------------------------------------------------------|-------------------------------------------------------------------------------------------------------------------------------------------------------------------------------------------------------------------------------------------------------------------------------------------------------------------------------------------------------------------------------------------------------------------------------------------------------------------------------------------------------------|
| 13015                       | Entry Device w/ slotted cover                 | 1                                                                                                                                                    | 25                                                                                                                                                                                                                                                | .534                                                                                                                                                                                   | 4.111                                                                                                                                                                                                                                                                                                                                                                                                                       | 1.450                                                                                                                                                                                                                                                                                                                                                                                                                                                                                                       |
| 11020                       | Entry Device (slotted cover)<br>w/ wall plate | 1                                                                                                                                                    | 25                                                                                                                                                                                                                                                | .534                                                                                                                                                                                   | 4.111                                                                                                                                                                                                                                                                                                                                                                                                                       | 1.450                                                                                                                                                                                                                                                                                                                                                                                                                                                                                                       |
| 04096                       | Entry Device w/ brush cover                   | 1                                                                                                                                                    | 25                                                                                                                                                                                                                                                | .534                                                                                                                                                                                   | 4.111                                                                                                                                                                                                                                                                                                                                                                                                                       | 1.450                                                                                                                                                                                                                                                                                                                                                                                                                                                                                                       |
| 11021                       | Entry Device (brush cover)<br>w/ wall plate   | 1                                                                                                                                                    | 25                                                                                                                                                                                                                                                | .534                                                                                                                                                                                   | 4.111                                                                                                                                                                                                                                                                                                                                                                                                                       | 1.450                                                                                                                                                                                                                                                                                                                                                                                                                                                                                                       |
|                             | MFG #018997<br>13015<br>11020<br>04096        | 13015 Entry Device w/ slotted cover  11020 Entry Device (slotted cover) w/ wall plate  04096 Entry Device w/ brush cover  Entry Device (brush cover) | MFG #018997     DESCRIPTION     PKG       13015     Entry Device w/ slotted cover     1       11020     Entry Device (slotted cover) w/ wall plate     1       04096     Entry Device w/ brush cover     1       Entry Device (brush cover)     1 | MFG #018997DESCRIPTIONPKGPKG13015Entry Device w/ slotted cover12511020Entry Device (slotted cover)<br>w/ wall plate12504096Entry Device w/ brush cover125Entry Device (brush cover)125 | MFG #018997         DESCRIPTION         PKG         PKG         A           13015         Entry Device w/ slotted cover         1         25         .534           11020         Entry Device (slotted cover) w/ wall plate         1         25         .534           04096         Entry Device w/ brush cover         1         25         .534           Entry Device (brush cover)         1         25         .534 | MFG #018997         DESCRIPTION         PKG         PKG         A         B           13015         Entry Device w/ slotted cover         1         25         .534         4.111           11020         Entry Device (slotted cover) w/ wall plate         1         25         .534         4.111           04096         Entry Device w/ brush cover         1         25         .534         4.111           11021         Entry Device (brush cover)         1         25         .534         4.111 |