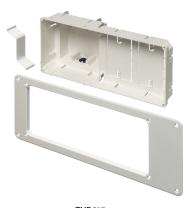

## Recessed TV BOX™ for Power and Low Voltage

TVB613

Note: Receptacle and cover plates are not included.

TVB613C

Non-metallic and metallic, combination power and low voltage box. For power and phone/cable/speaker/surround sound installations.

## **FEATURES AND BENEFITS**

- Use metallic boxes where metal raceways are required
- Perfect for flat screen plasma/LCD televisions
- For new or existing construction
- Recessed, so plugs do not protrude from wall
- Trim ring covers cut edge of drywall
- Trim ring (TVB613) and cover (TVB613C) are textured/paintable
- (2) low voltage mounts are built-in
- Low voltage separator provided for built-in 2-gang device box so power and low voltage can be combined