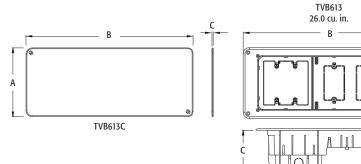

| CATALOG<br>NUMBER | UPC/DCI/NAED<br>MFG #018997 | DESCRIPTION/<br>PLATE COLOR   | UNIT<br>PKG | STD<br>PKG | DIM<br>A | DIM<br>B | DIM<br>C |
|-------------------|-----------------------------|-------------------------------|-------------|------------|----------|----------|----------|
| TVB613            | 09630                       | 4-Gang w/ white<br>trim plate | 1           | 1          | 7.000    | 17.000   | 3.880    |
| TVB613BL          | 09634                       | 4-Gang w/ black<br>trim plate | 1           | 1          | 7.000    | 17.000   | 3.880    |
| TVB613C           | 09631                       | 4-Gang white cover            | 5           | 5          | 7.000    | 17.000   | .127     |