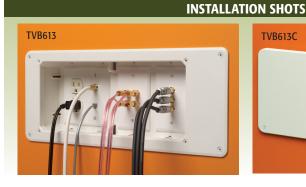

## Recessed TV BOX™ for Power and Low Voltage

TVB613

Note: Receptacle and cover plates are not included.

TVB613C

Non-metallic and metallic, combination power and low voltage box. For power and phone/cable/speaker/surround sound installations.

## **FEATURES AND BENEFITS**

- Use metallic boxes where metal raceways are required
- Perfect for flat screen plasma/LCD televisions
- For new or existing construction
- Recessed, so plugs do not protrude from wall
- Trim ring covers cut edge of drywall
- Trim ring (TVB613) and cover (TVB613C) are textured/paintable
- (2) low voltage mounts are built-in
- Low voltage separator provided for built-in 2-gang device box so power and low voltage can be combined