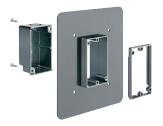

## **Non-Metallic FR Series Device & Fixture Boxes**

FR101F

- Converts FAST for use on any cladding system up to 1-7/8"!
- Ships pre-assembled, ready for use with 1-3/8" finish or cladding thicknesses
- Easily converts for 5/8" finish thicknesses by removing back and reinstalling on the opposite side

Extra-wide flanges prevent water and air intrusion, no need for gaskets or caulking. Use for

- Add extension ring for 7/8" thickness
- Extra-wide flanges help meet the International Energy Conservation Code by creating a protective barrier against air and water infiltration. No gaskets or caulking required.
- Large 20 cubic inch volume
- Made of high strength polycarbonate
- Wall mount-one-piece design for new installations
- Up to a 10 lb fixture rating

PATENTED.

FR420F