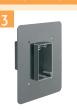

## **INSTALLATION INSTRUCTIONS**

For 5/8" wall finish thickness, loosen two screws and remove back.

Re-install the back on the OPPOSITE side of the box.

Assembled for 5/8" finish thickness.

For 7/8" wall finish thickness, install the 1/4" extension ring