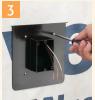

## **INSTALLATION INSTRUCTIONS**

For 5/8" wall finish thickness, loosen two screws and remove back.

Re-install the back on the OPPOSITE side of the box.

Assembled for 5/8" finish thickness.

For 7/8" wall finish thickness, install the 1/4" extension ring