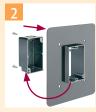

## **ASSEMBLY OPTIONS**

Flange of box can be offset locating back panel to opposite side of box, as shown.

## **INSTALLATION INSTRUCTIONS**

For 5/8" wall finish thickness, loosen two screws and remove back.

Re-install the back on the OPPOSITE side of the box.

Assembled for 5/8" finish thickness.

For 7/8" wall finish thickness, install the 1/4" extension ring