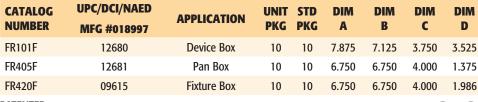

## **Non-Metallic FR Series Device & Fixture Boxes**

FR101F

- Converts FAST for use on any cladding system up to 1-7/8"!
- Ships pre-assembled, ready for use with 1-3/8" finish or cladding thicknesses
- Easily converts for 5/8" finish thicknesses by removing back and reinstalling on the opposite side

Extra-wide flanges prevent water and air intrusion, no need for gaskets or caulking. Use for

- Add extension ring for 7/8" thickness
- Extra-wide flanges help meet the International Energy Conservation Code by creating a protective barrier against air and water infiltration. No gaskets or caulking required.
- Large 20 cubic inch volume
- Made of high strength polycarbonate
- Wall mount-one-piece design for new installations
- Up to a 10 lb fixture rating

PATENTED.

FR420F