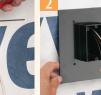

## **ASSEMBLY OPTIONS**

Flange of box can be offset locating back panel to opposite side of box, as shown.