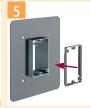

## **ASSEMBLY OPTIONS**

Flange of box can be offset locating back panel to opposite side of box, as shown.

## **INSTALLATION INSTRUCTIONS**

For 5/8" wall finish thickness, loosen two screws and remove back.

Re-install the back on the OPPOSITE side of the box.

Assembled for 5/8" finish thickness.

For 7/8" wall finish thickness, install the 1/4" extension ring