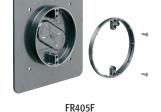

PATENTED.

FR420F

## **INSTALLATION INSTRUCTIONS**

For 5/8" wall finish thickness, loosen two screws and remove back.

Re-install the back on the OPPOSITE side of the box.

Assembled for 5/8" finish thickness.

For 7/8" wall finish thickness, install the 1/4" extension ring