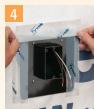

## **INSTALLATION INSTRUCTIONS**

For 5/8" wall finish thickness, loosen two screws and remove back.

Re-install the back on the OPPOSITE side of the box.

Assembled for 5/8" finish thickness.

For 7/8" wall finish thickness, install the 1/4" extension ring