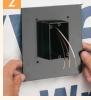

## **INSTALLATION INSTRUCTIONS**

For 5/8" wall finish thickness, loosen two screws and remove back.

Re-install the back on the OPPOSITE side of the box.

Assembled for 5/8" finish thickness.

For 7/8" wall finish thickness, install the 1/4" extension ring