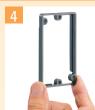

## **INSTALLATION INSTRUCTIONS**

For 5/8" wall finish thickness, loosen two screws and remove back.

Re-install the back on the OPPOSITE side of the box.

Assembled for 5/8" finish thickness.

For 7/8" wall finish thickness, install the 1/4" extension ring