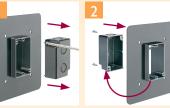

## **INSTALLATION INSTRUCTIONS**

For 5/8" wall finish thickness, loosen two screws and remove back.

Re-install the back on the OPPOSITE side of the box.

Assembled for 5/8" finish thickness.

For 7/8" wall finish thickness, install the 1/4" extension ring

...to the front of the box.