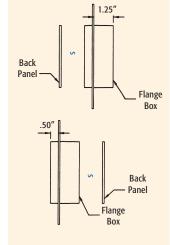

## **ASSEMBLY OPTIONS**

Flange of box can be offset locating back panel to opposite side of box, as shown.

## **INSTALLATION INSTRUCTIONS**

For 5/8" wall finish thickness, loosen two screws and remove back.

Re-install the back on the OPPOSITE side of the box.

Assembled for 5/8" finish thickness.

For 7/8" wall finish thickness, install the 1/4" extension ring

...to the front of the box.