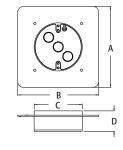

Extra-wide flanges prevent water and air intrusion, no need for gaskets or caulking. Use for

- Add extension ring for 7/8" thickness
- Extra-wide flanges help meet the International Energy Conservation Code by creating a protective barrier against air and water infiltration. No gaskets or caulking required.
- Large 20 cubic inch volume
- Made of high strength polycarbonate
- Wall mount-one-piece design for new installations
- Up to a 10 lb fixture rating

PATENTED.

FR420F