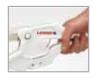

## **One-Handed Operation**

## ONE-HANDED RATCHETING

One of the only large diameter cutters than can be ratcheted with just one hand

### EASY OPEN

Pull both handles apart to quickly start the next cut

CUTS UP TO 2" NOMINAL (2-3/8" MAX. OD)

| PROD NO  | DESCRIPTION                             |  |
|----------|-----------------------------------------|--|
| 12124R2  | PVC Cutter                              |  |
| 12128R2B | Plastic Tubing Cutter Replacement Blade |  |