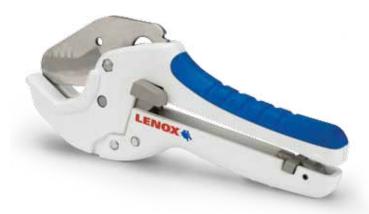

# **R1 PVC TUBING CUTTER**

### PERFECT CUTS. STRAIGHT AND EASY.

Specifically designed jaw holds pipe in place while cutting with stainless steel blade

## COMFORTABLE GRIPS

Rubberized handles allow for confident cutting even in wet or dirty environments

#### **EASY OPEN & CLOSE**

Conveniently positioned release button allows for true one-handed operation of ratcheting cutter, while locking tab secures blade in place

CUTS UP TO 1-1/4" NOMINAL (1-5/8" MAX. OD)