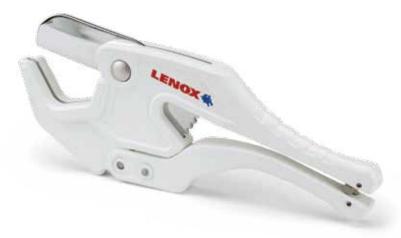

# **R1 PVC TUBING CUTTER**

## **Easy Ratcheting**

### PERFECT CUTS. STRAIGHT AND EASY.

Specifically designed jaw holds pipe in place while cutting with stainless steel blade

## COMFORTABLE GRIPS

Rubberized handles allow for confident cutting even in wet or dirty environments

#### **EASY OPEN & CLOSE**

Conveniently positioned release button allows for true one-handed operation of ratcheting cutter, while locking tab secures blade in place

CUTS UP TO 1-1/4" NOMINAL (1-5/8" MAX. OD)