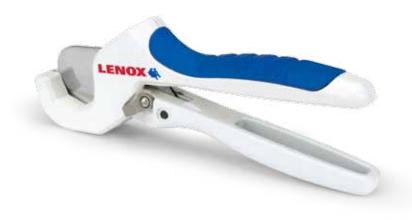

## **S2 CPVC TUBING CUTTER**

### **Durable Construction**

### PERFECT CUTS. STRAIGHT AND EASY.

High carbon steel blade cuts rigid plastic tubing with a single cut

### COMFORTABLE GRIPS

Rubberized handles allow for confident cutting even in wet or dirty environments

#### **DURABLE CONSTRUCTION**

Cast aluminum body stands up to rugged, repeated use

#### **EASY OPEN & CLOSE**

Conveniently positioned locking latch allows for true one-handed operation of spring-loaded cutter

CUTS UP TO 1" NOMINAL (1-5/16" MAX. OD)

| PROD NO  | DESCRIPTION                             |
|----------|-----------------------------------------|
| 12122S2  | CPVC Cutter                             |
| 12126S2B | Plastic Tubing Cutter Replacement Blade |