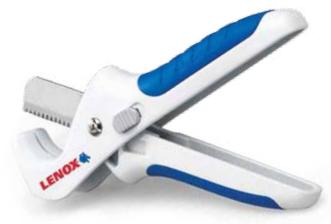

# **S1 PEX TUBING CUTTER**

### PERFECT CUTS. STRAIGHT AND EASY.

Serrated stainless steel blade requires less force to make a cut, leaving a flush end

#### **COMFORTABLE GRIPS**

Rubberized handles allow for confident cutting even in wet or dirty environments

#### **EASY OPEN & CLOSE**

Conveniently positioned locking latch allows for true one-handed operation of spring-loaded cutter

CUTS UP TO 1" NOMINAL (1-5/16"MAX. OD)

| PROD NO  | DESCRIPTION                             |
|----------|-----------------------------------------|
| 12121S1  | PEX Cutter                              |
| 12125S1B | Plastic Tubing Cutter Replacement Blade |