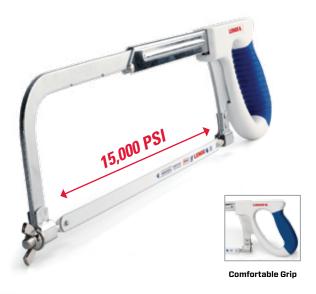

# **1512 ADJUSTABLE HACKSAW**

15,000 PSI

## EASILY ADJUST TENSION

Large front tensioning mechanism is easy to hold and adjust up to 15,000 PSI

#### **ERGONOMIC GRIP**

Rubberized grip allows for confident handling in any work environment

| PROD NO | BLADE SPECIFICATION             |
|---------|---------------------------------|
| 1805723 | 12" (300mm) 24TPI Hacksaw Blade |

Comfortable Grip