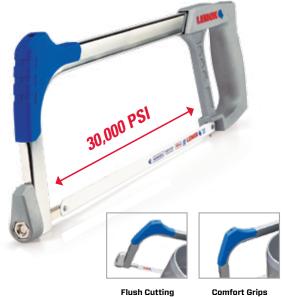

## 88300 LIGHTWEIGHT HACKSAW

30,000 PSI

### HIGH TENSION

Saw will tension up to 30,000 PSI

### **EASILY ADJUST TENSION**

#### ERGONOMIC GRIP

Front handle grip reduces fatigue in continuous cutting applications

### MULTI-PURPOSE

Mount blade at 45 degrees for flush cutting applications

| PROD NO    | BLADE SPECIFICATION             |
|------------|---------------------------------|
| 1213188300 | 12" (300mm) 24TPI Hacksaw Blade |