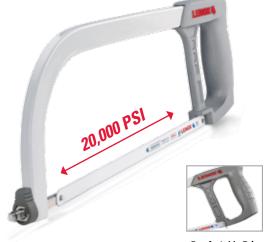

# **2012 COMPACT HACKSAW**

20,000 PSI

## ADJUSTABLE TENSION

Lightweight aluminum beam achieves tension up to 20,000 PSI

### ERGONOMIC GRIP

Durable handle enables a confident grip in most work environments

## **MULTI-PURPOSE**

Mount blade at 45 degrees for flush cutting applications

| PROD NO | BLADE SPECIFICATION             |
|---------|---------------------------------|
| 1805722 | 12" (300mm) 24TPI Hacksaw Blade |